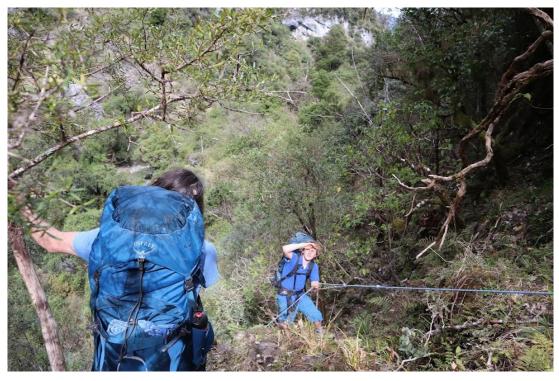

It is imperative to be very careful on the fixed lines, especially in wet conditions, as a fall could land you a dozen meters down the cliff to the river.

The Dark Side approach (orange triangles)

two and three