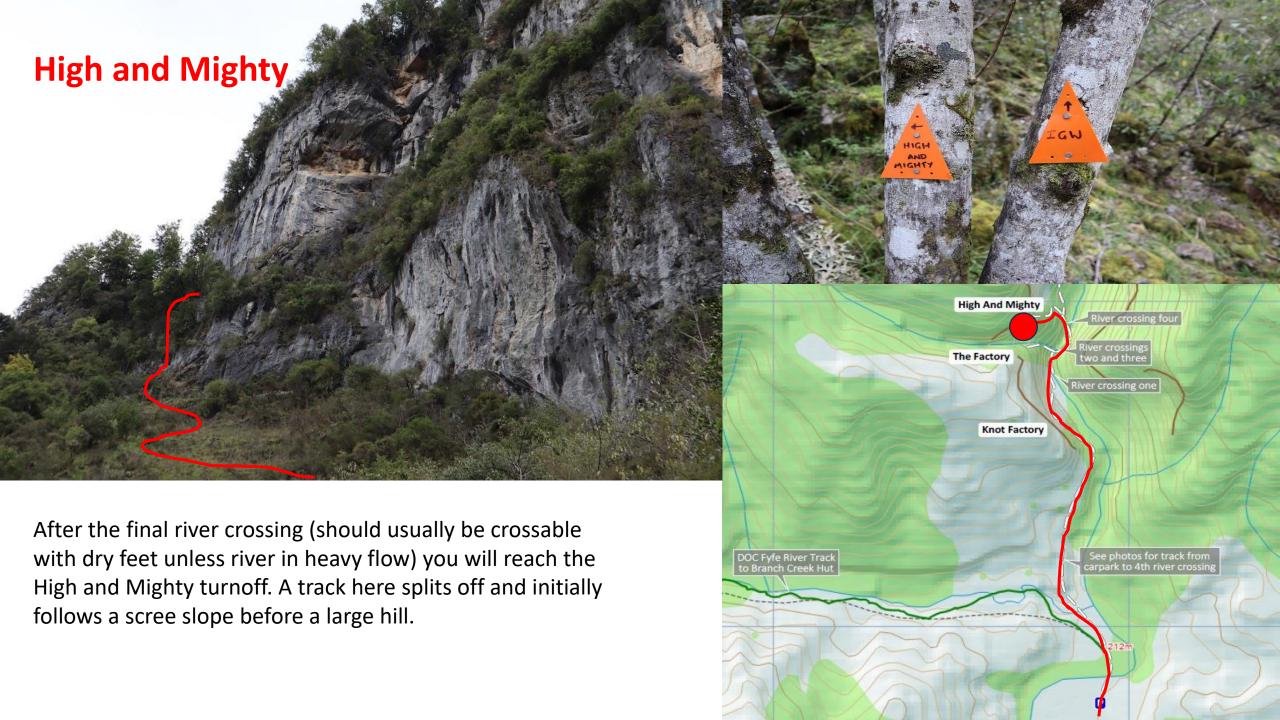

After completing the first and second crossing, either turn off to the factory or continue to the third crossing and then uphill via a fixed line to the final river crossing

After the High and Mighty turnoff, the terrain becomes somewhat rocky and doesn't lend itself to an amazing track. You will need to follow track markers and wasp bait traps until you reach some fixed lines to navigate the somewhat treacherous segment before the turn off to the Darkside.

It is imperative to be very careful on the fixed lines, especially in wet conditions, as a fall could land you a dozen meters down the cliff to the river.

The Dark Side approach (orange triangles)

two and three