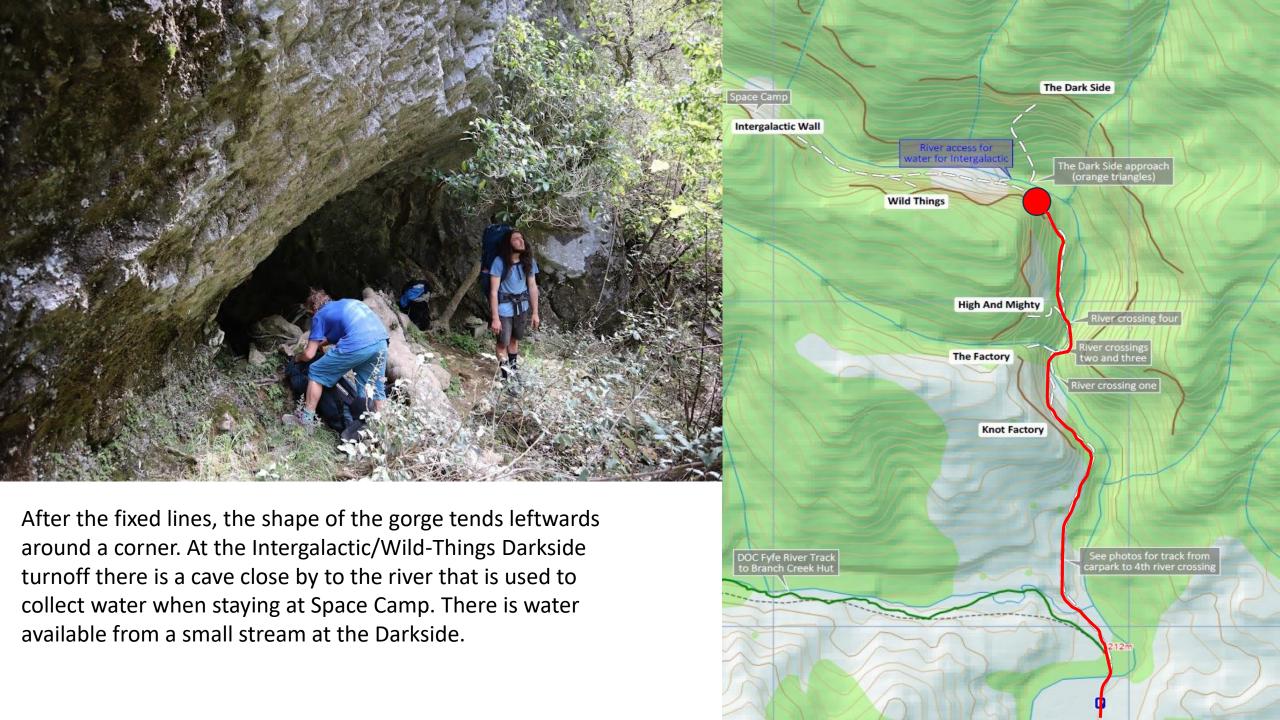

After completing the first and second crossing, either turn off to the factory or continue to the third crossing and then uphill via a fixed line to the final river crossing

After the High and Mighty turnoff, the terrain becomes somewhat rocky and doesn't lend itself to an amazing track. You will need to follow track markers and wasp bait traps until you reach some fixed lines to navigate the somewhat treacherous segment before the turn off to the Darkside.

It is imperative to be very careful on the fixed lines, especially in wet conditions, as a fall could land you a dozen meters down the cliff to the river.

The Dark Side approach (orange triangles)

two and three

River crossing one

See photos for track from arpark to 4th river crossing

out all rubbish and leave any fires completely extinguished.

Access for the Darkside requires crossing the river at the Intergalactic turnoff, then heading straight up the hill via a well marked track to the obvious limestone cliffs seen above.