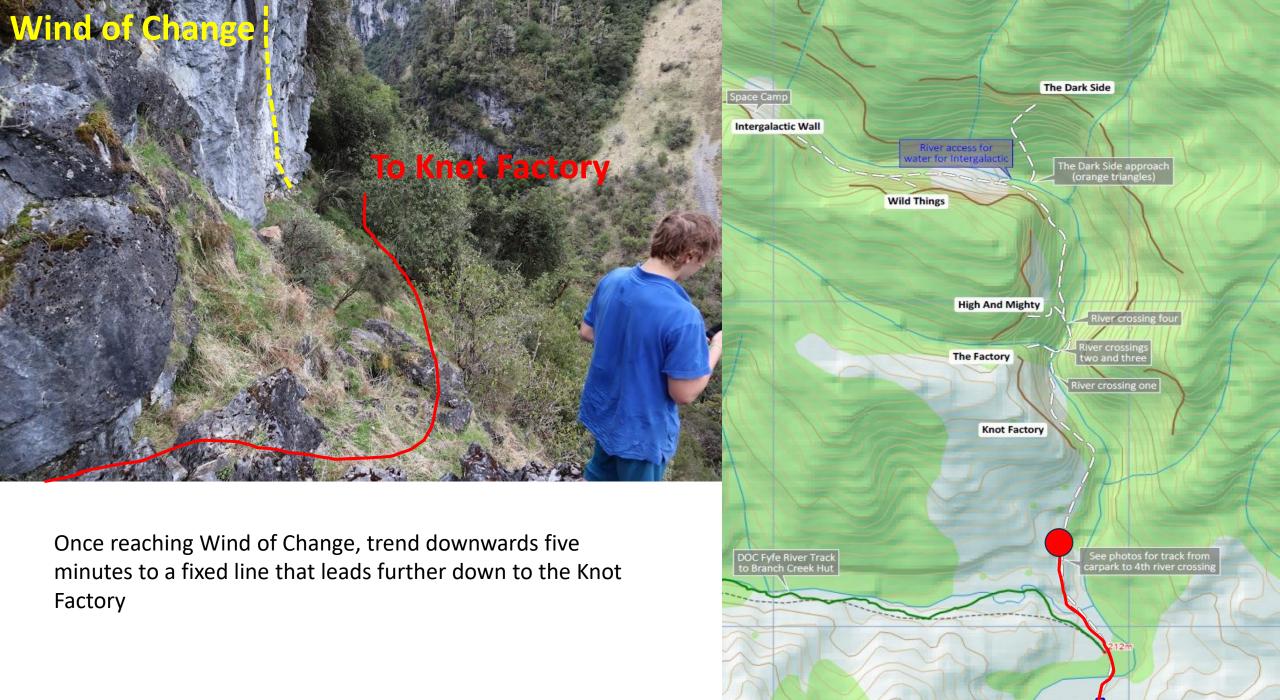

After completing the first and second crossing, either turn off to the factory or continue to the third crossing and then uphill via a fixed line to the final river crossing

After the High and Mighty turnoff, the terrain becomes somewhat rocky and doesn't lend itself to an amazing track. You will need to follow track markers and wasp bait traps until you reach some fixed lines to navigate the somewhat treacherous segment before the turn off to the Darkside.