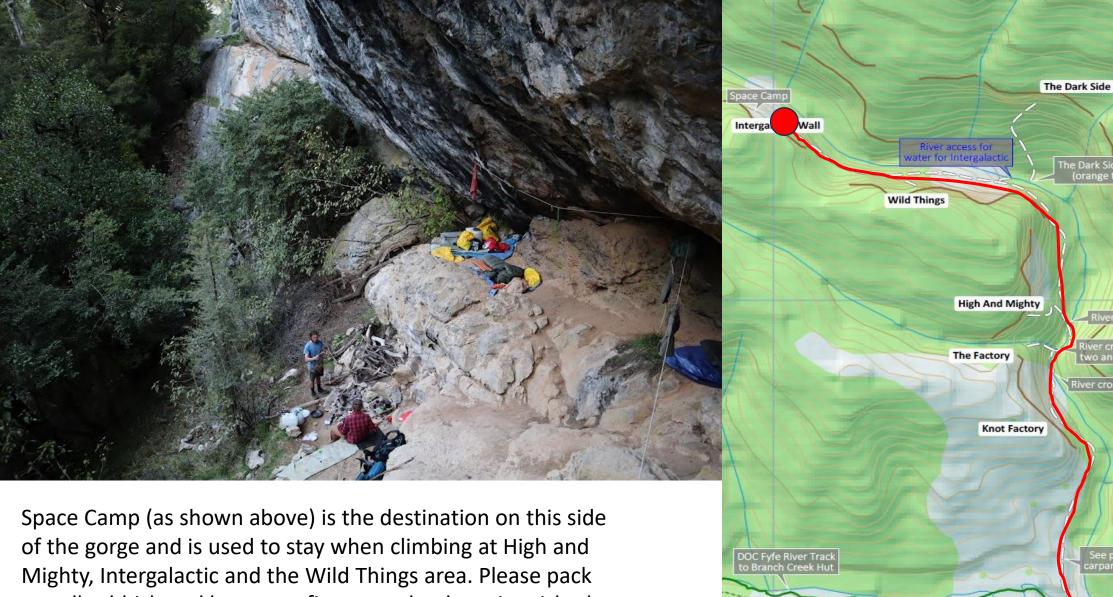

River crossing one

See photos for track from arpark to 4th river crossing

out all rubbish and leave any fires completely extinguished.

Access for the Darkside requires crossing the river at the Intergalactic turnoff, then heading straight up the hill via a well marked track to the obvious limestone cliffs seen above.

## The Darkside