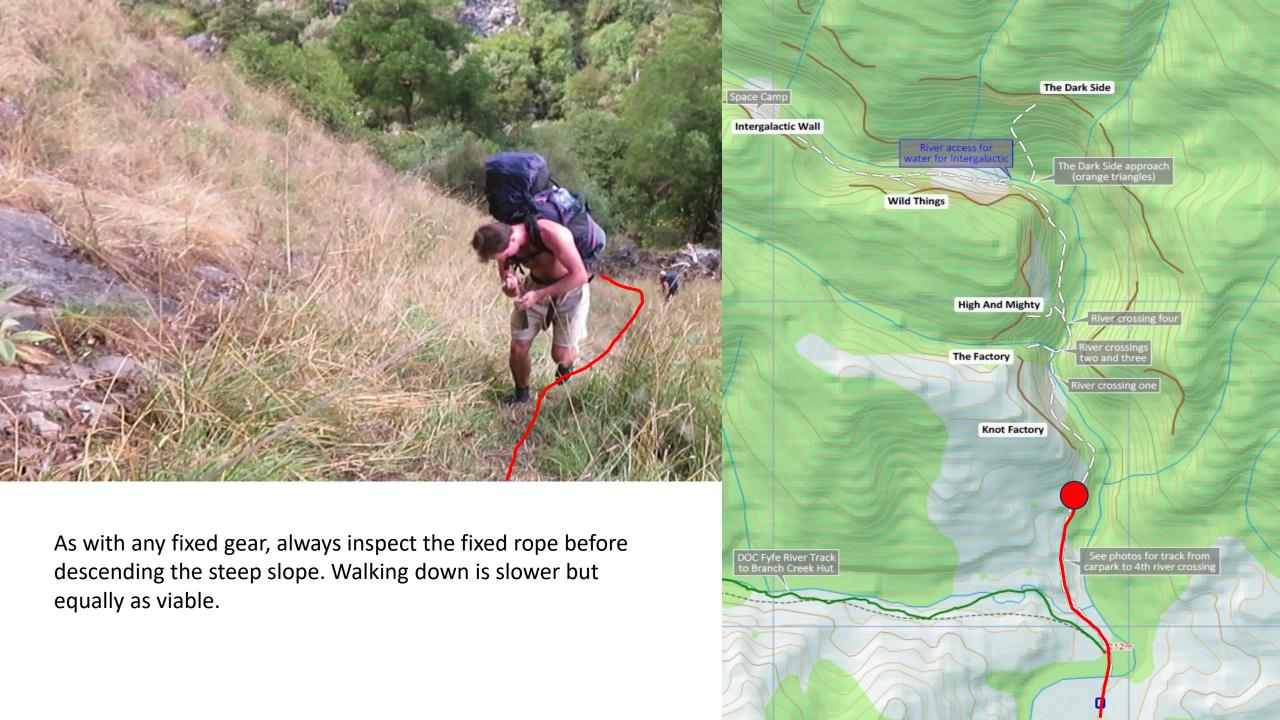

It is imperative to be very careful on the fixed lines, especially in wet conditions, as a fall could land you a dozen meters down the cliff to the river.

The Dark Side approach (orange triangles)

two and three