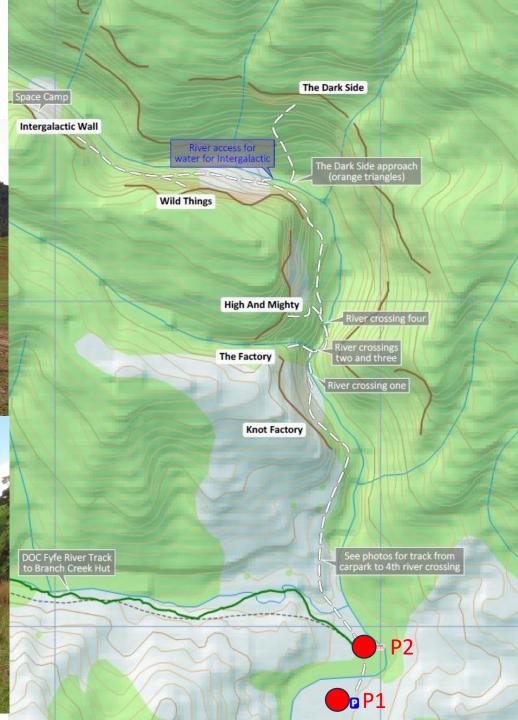

Parking is the same for DOC track to Branch Creek Hut. Adequate 4WD vehicles can drive slightly further for closer parking under the trees just before the old ford.

Parking #1

Please remember to be respectful to the road and mindful of livestock when driving through the farm