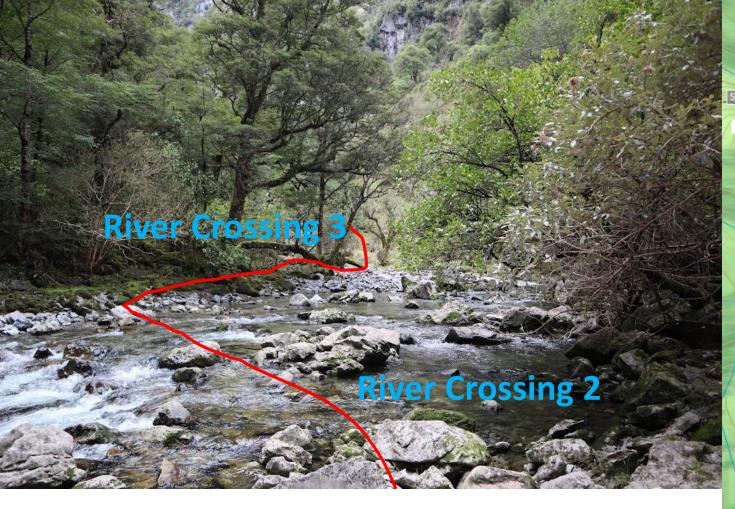

After completing the first and second crossing, either turn off to the factory or continue to the third crossing and then uphill via a fixed line to the final river crossing

After the High and Mighty turnoff, the terrain becomes somewhat rocky and doesn't lend itself to an amazing track. You will need to follow track markers and wasp bait traps until you reach some fixed lines to navigate the somewhat treacherous segment before the turn off to the Darkside.