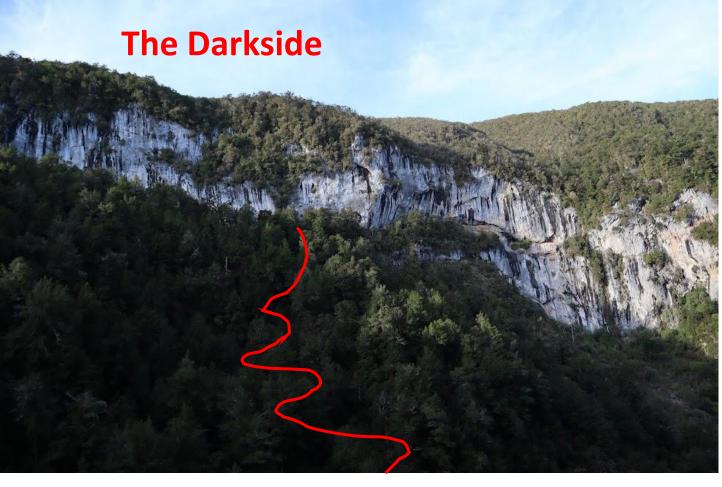

nd second crossing, either turn off to the factory or continue to the third crossing and then uphill via a fixed line to the final river crossing





After the High and Mighty turnoff, the terrain becomes somewhat rocky and doesn't lend itself to an amazing track. You will need to follow track markers and wasp bait traps until you reach some fixed lines to navigate the somewhat treacherous segment before the turn off to the Darkside.



It is imperative to be very careful on the fixed lines, especially in wet conditions, as a fall could land you a dozen meters down the cliff to the river.







The Dark Side approach (orange triangles)

two and three

River crossing one

See photos for track from arpark to 4th river crossing

out all rubbish and leave any fires completely extinguished.



Access for the Darkside requires crossing the river at the Intergalactic turnoff, then heading straight up the hill via a well marked track to the obvious limestone cliffs seen above.



## The Darkside