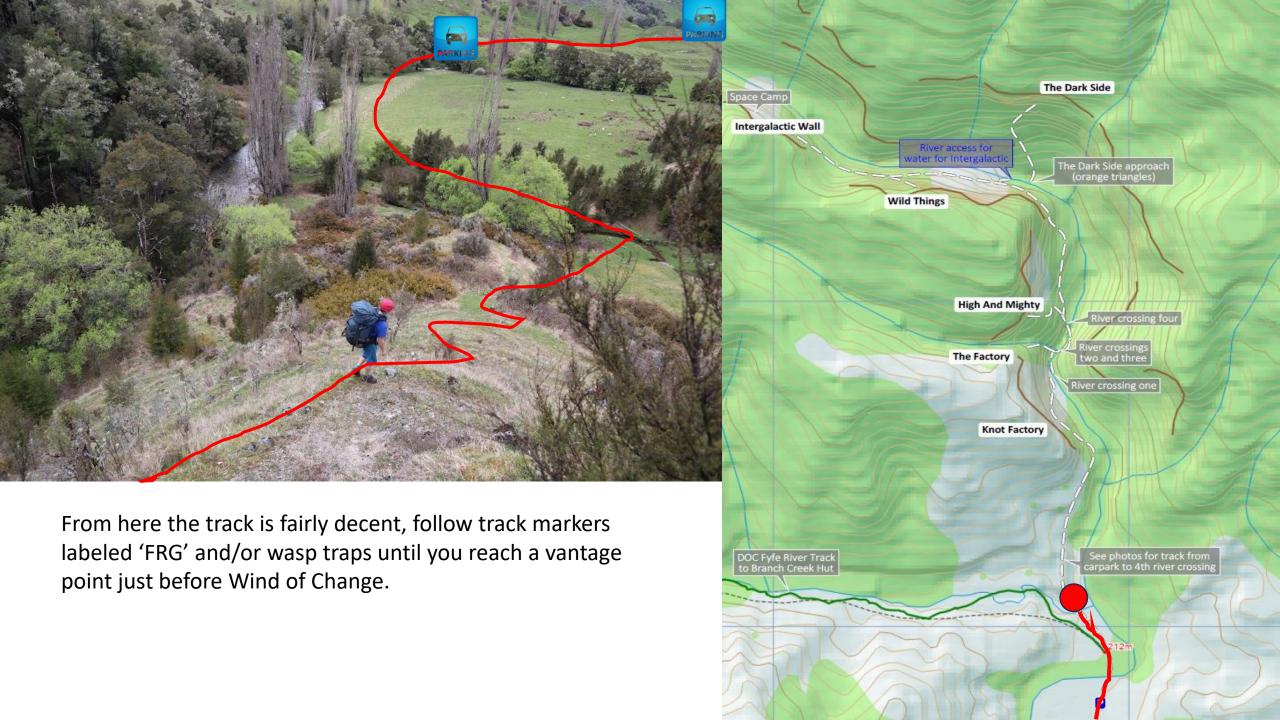

After completing the first and second crossing, either turn off to the factory or continue to the third crossing and then uphill via a fixed line to the final river crossing

After the High and Mighty turnoff, the terrain becomes somewhat rocky and doesn't lend itself to an amazing track. You will need to follow track markers and wasp bait traps until you reach some fixed lines to navigate the somewhat treacherous segment before the turn off to the Darkside.