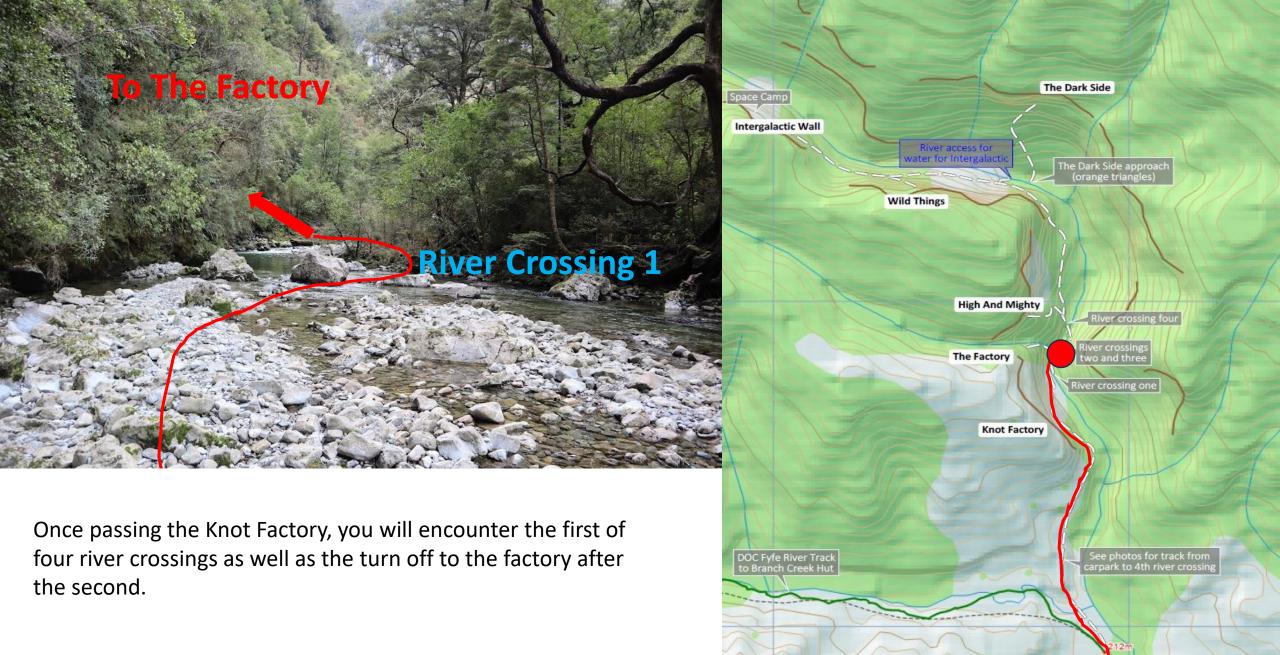

After completing the first and second crossing, either turn off to the factory or continue to the third crossing and then uphill via a fixed line to the final river crossing

After the High and Mighty turnoff, the terrain becomes somewhat rocky and doesn't lend itself to an amazing track. You will need to follow track markers and wasp bait traps until you reach some fixed lines to navigate the somewhat treacherous segment before the turn off to the Darkside.

River crossing one

See photos for track from arpark to 4th river crossing

out all rubbish and leave any fires completely extinguished.

Access for the Darkside requires crossing the river at the Intergalactic turnoff, then heading straight up the hill via a well marked track to the obvious limestone cliffs seen above.