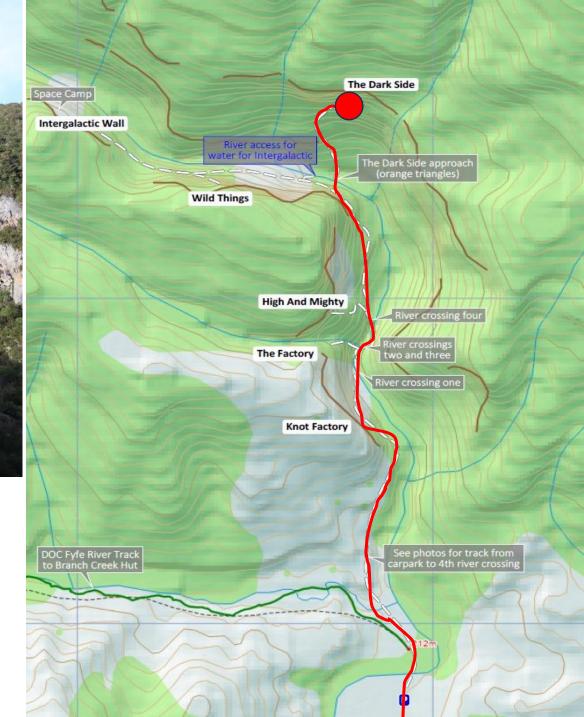

After completing the first and second crossing, either turn off to the factory or continue to the third crossing and then uphill via a fixed line to the final river crossing

After the High and Mighty turnoff, the terrain becomes somewhat rocky and doesn't lend itself to an amazing track. You will need to follow track markers and wasp bait traps until you reach some fixed lines to navigate the somewhat treacherous segment before the turn off to the Darkside.

It is imperative to be very careful on the fixed lines, especially in wet conditions, as a fall could land you a dozen meters down the cliff to the river.

The Dark Side approach (orange triangles)

two and three

River crossing one

See photos for track from arpark to 4th river crossing

out all rubbish and leave any fires completely extinguished.

Access for the Darkside requires crossing the river at the Intergalactic turnoff, then heading straight up the hill via a well marked track to the obvious limestone cliffs seen above.