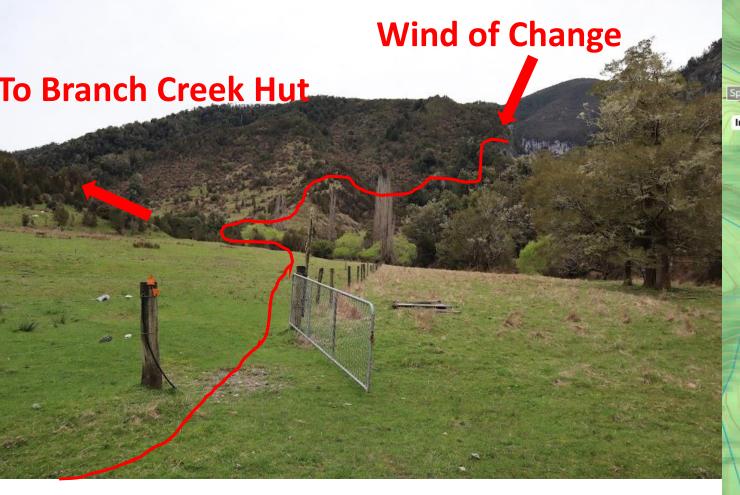

Access the start of the track through a small paddock (leave gates as you find them and don't disturb livestock). Tend slightly left before crossing Frying Pan Creek to begin the uphill slog to the first wall; Wind of Change

Cross Frying Pan Creek and head up grass knoll as shown in above photo. The track dips out on the right-hand side then continues into the bush. Beware of wild berry bramble, sequiturs or loppers are recommended if early season