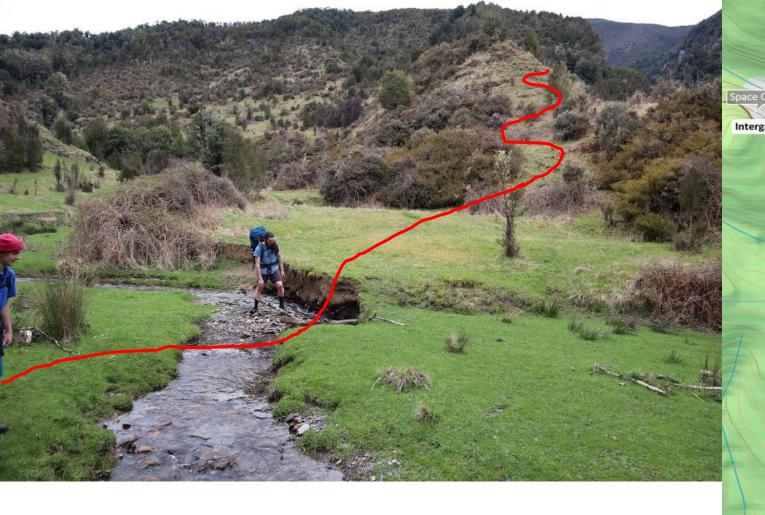

Cross Frying Pan Creek and head up grass knoll as shown in above photo. The track dips out on the right-hand side then continues into the bush. Beware of wild berry bramble, sequiturs or loppers are recommended if early season