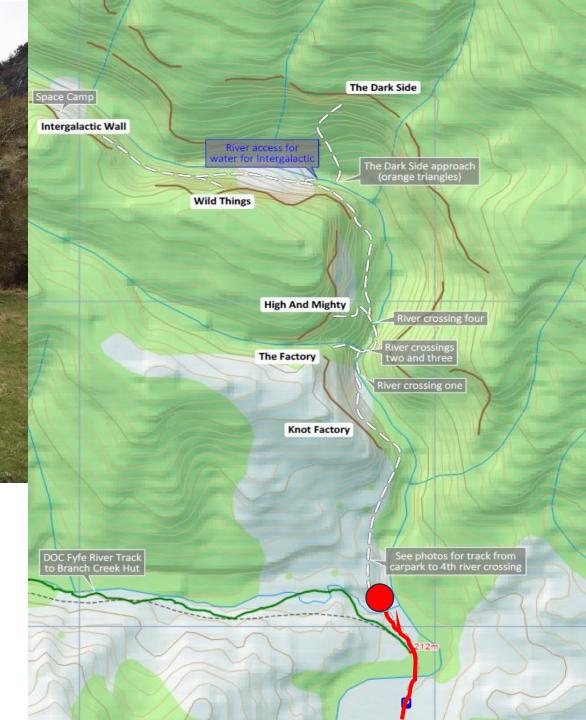

After completing the first and second crossing, either turn off to the factory or continue to the third crossing and then uphill via a fixed line to the final river crossing

After the High and Mighty turnoff, the terrain becomes somewhat rocky and doesn't lend itself to an amazing track. You will need to follow track markers and wasp bait traps until you reach some fixed lines to navigate the somewhat treacherous segment before the turn off to the Darkside.

It is imperative to be very careful on the fixed lines, especially in wet conditions, as a fall could land you a dozen meters down the cliff to the river.

The Dark Side approach (orange triangles)

two and three

River crossing one

See photos for track from arpark to 4th river crossing

out all rubbish and leave any fires completely extinguished.

Access for the Darkside requires crossing the river at the Intergalactic turnoff, then heading straight up the hill via a well marked track to the obvious limestone cliffs seen above.