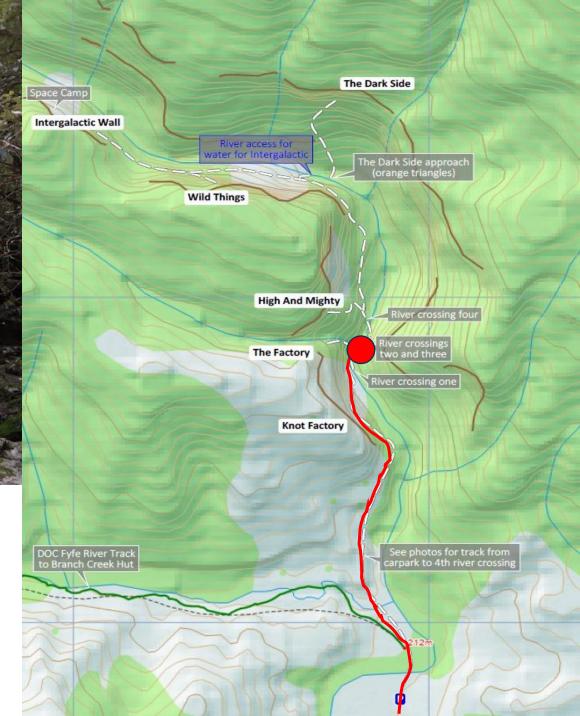

River crossing one

See photos for track from arpark to 4th river crossing

out all rubbish and leave any fires completely extinguished.

Access for the Darkside requires crossing the river at the Intergalactic turnoff, then heading straight up the hill via a well marked track to the obvious limestone cliffs seen above.