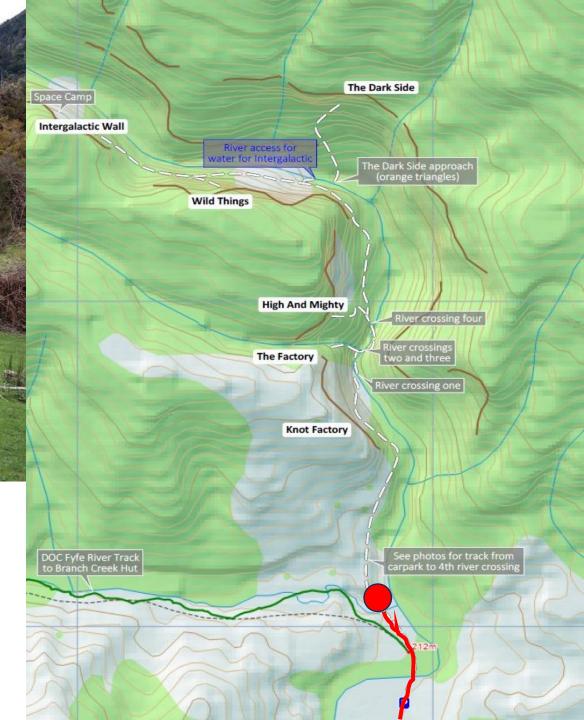

Access the start of the track through a small paddock (leave gates as you find them and don't disturb livestock). Tend slightly left before crossing Frying Pan Creek to begin the uphill slog to the first wall; Wind of Change

Cross Frying Pan Creek and head up grass knoll as shown in above photo. The track dips out on the right-hand side then continues into the bush. Beware of wild berry bramble, sequiturs or loppers are recommended if early season