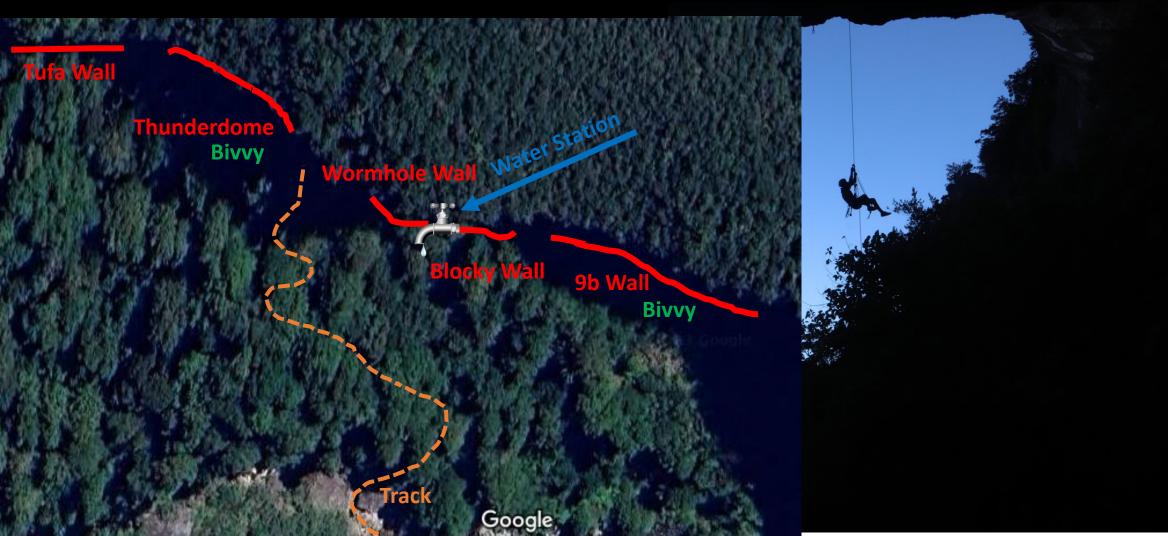

mewhat rocky and doesn't lend itself to an amazing track. You will need to follow track markers and wasp bait traps until you reach some fixed lines to navigate the somewhat treacherous segment before the turn off to the Darkside.



It is imperative to be very careful on the fixed lines, especially in wet conditions, as a fall could land you a dozen meters down the cliff to the river.







The Dark Side approach (orange triangles)

two and three

River crossing one

See photos for track from arpark to 4th river crossing

out all rubbish and leave any fires completely extinguished.



Access for the Darkside requires crossing the river at the Intergalactic turnoff, then heading straight up the hill via a well marked track to the obvious limestone cliffs seen above.



## The Darkside